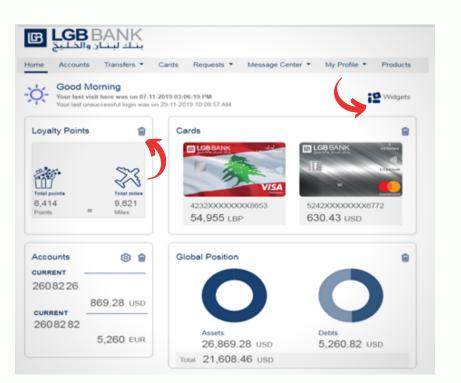

Once logged in, the Home Page can be customized to your preferences.

- There is a **"Widgets"** Tab function that allows you to set up how you prefer to conduct your online banking.
- The **"Widgets"** also allows you to select what to display in the Home Page like a list of your selected accounts, viewing the global position, viewing the Loyalty accumulated points / Miles and viewing related credit cards.
- The **"Bin"** allows you to remove the selected widget from landing page You may edit the settings of your accounts widget and select up to 5 favorite accounts to show on the landing page.