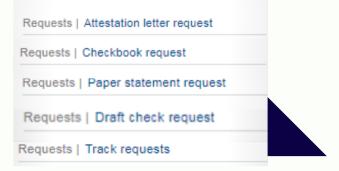

# **ONLINE REQUESTS**

- Under **Requests** drop down menu, select the type of request to apply for and your respective branch will process your attestation letter, check book, authenticated paper bank statement or draft check.
- **Track Requests** tab enables you to track your requests status by request type and status From this tab, you may cancel your pending request at any time