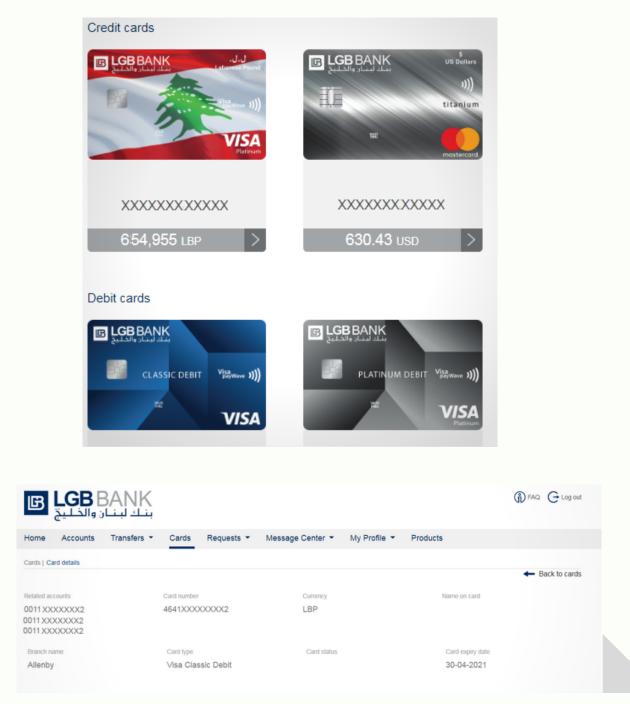

# **DEBIT & CREDIT CARDS**

- This page displays a list of your entire **Debit and Credit Cards**, Details of cards will be displayed upon clicking on the card visual.
- You may execute a **credit card payment**, **request** to change credit card limit, update credit card safety limit and apply for new supplementary card.
- By clicking on the **Debit Card**, you can view the list of the accounts linked to the card and full card details