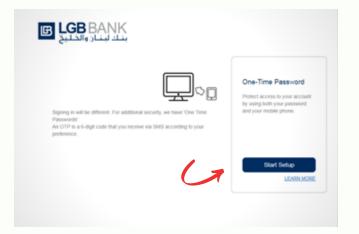

#### **OTP Enrollment from Mobile Device**

Double layer security is applied on your Online banking account with the **OTP (One Time Password)** feature in addition to your account password.

- For every login, an OTP will be required. You can receive the OTP as an SMS to your registered mobile number or generated automatically from the OTP Generator tab in the Mobile Banking Application.
- Click **Start Setup** to complete your OTP Enrollment